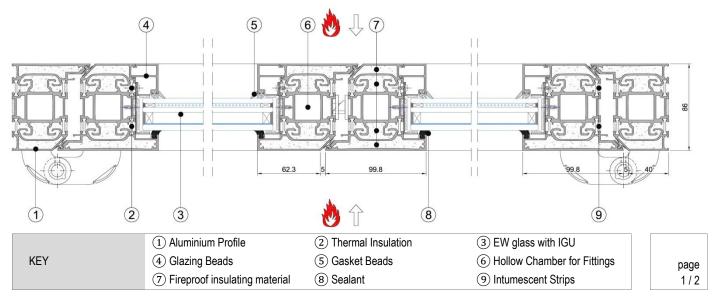

Serie 9 profile used in the systems has a structure of the five chambers, where the central chamber is a hollow chamber for receiving fittings and the four other chambers contain fireproof insulating material.

Dry glazing system with EPDM gaskets or with sealing and with clip on glazing beads.

To prevent passage of smokes, heat and flames it is necessary to install the intumescent strips to seal perfectly the gap between the frame and the glass. Depending on the fire requirement.