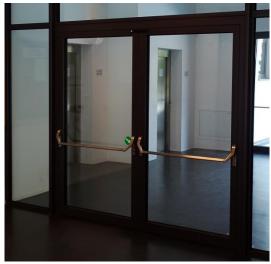

# Aluminium Double Leaf Door EW 120

with IGU (Insulated Glass Unit)

Range of application: internal and external.

EW 120 fire rated glass with IGU

## Aluminium Double Leaf Door EW 120 with IGU