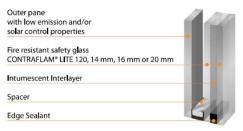

Dry glazing system with EPDM gaskets or with sealing and with clip on glazing beads.

To prevent passage of smokes, heat and flames it is necessary to install the intumescent strips to seal perfectly the gap between the frame and the glass. Depending on the fire requirement.

Main Finishes:

- Anodized

- Powder coated

Complete glass-profiling approved classified as EW as Technical Report Test conducted in accordance with the EN 1363-2 and EN 12543-4 issued bay Authorized Official Laboratories, all in compliance with the Technical Code Building regulations.