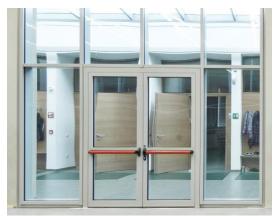

# Aluminium Double Leaf Door EW 120

with IGU (Insulated Glass Unit)

## Aluminium Double Leaf Door EW 120 with IGU

#### Main Technical Features:

- Aluminium profiles EN AW 6060, aluminium allow AIMgSiO,5
- Thermal Spacers are made in form of strips of polyamide

Application example

Application example

EW