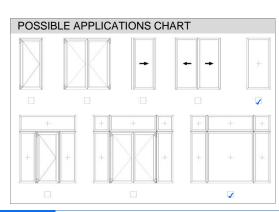

EW

| SECUR ALU Serie 33 |                                |
|--------------------|--------------------------------|
|                    | FINISHING MATERIAL             |
| 1                  | Lacquered Aluminium            |
| ✓                  | Anodized Aluminium             |
| 1                  | Lacquered Imitation Wood       |
|                    | THERMAL BRIDE RUPTURE          |
|                    | Without thermal break          |
|                    | With thermal break             |
|                    | FIRE PROTECTION                |
| 1                  | EW 30                          |
| 1                  | EW 60                          |
| 1                  | EW 90                          |
| 1                  | EW 120                         |
|                    | EI 30                          |
|                    | EI 60                          |
|                    | EI 90                          |
|                    | EI 120                         |
|                    |                                |
|                    | SYSTEMS                        |
| ✓                  | Fixed Partition                |
|                    | Door                           |
|                    | Anti-trap system               |
| <                  | Mixed elements                 |
|                    | Horizontal systems             |
|                    | Curtain Wall                   |
|                    | DESIGN OPTIONS                 |
|                    | Concealed barrel hinge         |
|                    | Screw on hinge                 |
|                    | Door top closer                |
|                    | Door floor closer              |
|                    | Concealed top closer           |
|                    | Integrated Selector            |
|                    | Electrical latch and lock      |
|                    | Antipanic push bar recessed    |
|                    | Antipanic push bar overlapping |
|                    | Handle                         |
|                    | Push handle                    |
|                    | Retainer floor                 |
|                    | Retainer wall                  |
|                    | Retainer integrated            |
|                    | Drop Sealant                   |
|                    |                                |
|                    | AUTOMATION                     |
|                    | Access control                 |
|                    | Automatic opening              |
|                    |                                |
|                    |                                |