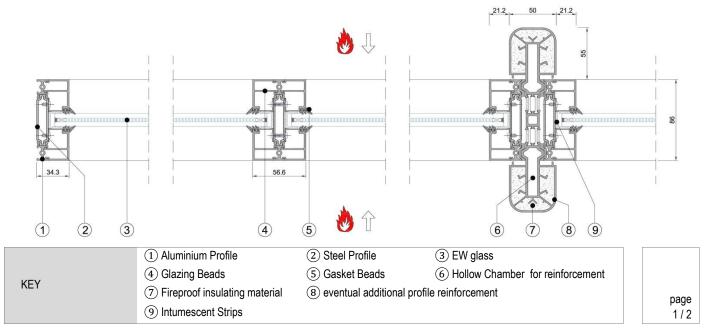

#### Serie 33 - EW 120 system IPK from W.M.K. SECUR

SECUR ALU Serie 33 from W.M.K. SECUR is a complete profile system with accessories for fixed partitions formed with aluminium profiles EN AW-6060 aluminium alloy AIMgSi0,5 and core profile of steel.

Dry glazing system with EPDM gaskets or with sealing and with clip on glazing beads

To prevent passage of smokes, heat and flames it is necessary to install the intumescent strips to seal perfectly the gap between the frame and the glass. Depending on the fire requirement.

### Secur IPK Serie 33 Fixed Partition EW 120