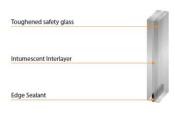

Dry glazing system with EPDM gaskets or with sealing and with clip on glazing beads

To prevent passage of smokes, heat and flames it is necessary to install the intumescent strips to seal perfectly the gap between the frame and the glass. Depending on the fire requirement.

Range of application: internal and external.

EW 120 fire rated glass