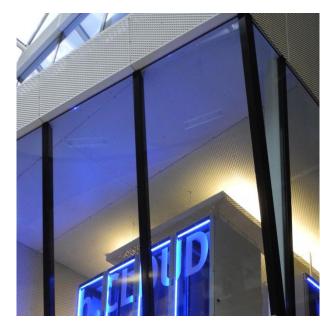

### **Aluminium Fixed Partition EW 120**

Main Technical Features:

- Aluminium profiles EN AW – 6060, aluminium alloy AIMgSi0,5 and core profile of steel.

- Powder coated
- Anodized

Application example

Application example