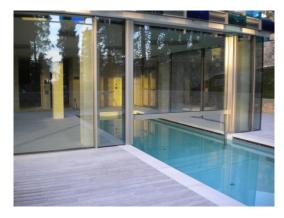

### **Aluminium Fixed Partition EW 120**

Main Technical Features:

- Aluminium profiles EN AW – 6060, aluminium alloy AIMgSi0,5 and core profile of steel.

- Powder coated
- Anodized

Application example

Application example