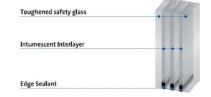

Serie 8 profile used in the systems has a structure of the five chambers, where the central chamber is a hollow chamber for receiving fittings and the four other chambers contain fireproof insulating material.

Dry glazing system with EPDM gaskets or with sealing and with clip on glazing beads.

To prevent passage of smokes, heat and flames is necessary to install the intumescent strips to seal perfectly the gap between the frame and the glass. Depending on the fire requirement.