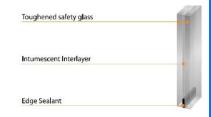

Serie 8 profile used in the systems has a structure of the five chambers, where the central chamber is a hollow chamber for receiving fittings and the four other chambers contain fireproof insulating material.

Dry glazing system with EPDM gaskets or with sealing and with clip on glazing beads.

To prevent passage of smokes, heat and flames is necessary to install the intumescent strips to seal perfectly the gap between the frame and the glass. Depending on the fire requirement.