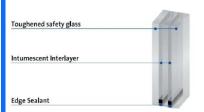

Serie 8 profile used in the systems has a structure of the five chambers, where the central chamber is a hollow chamber for receiving fittings and the four other chambers contain fireproof insulating material.

Dry glazing system with EPDM gaskets or with sealing and with clip on glazing beads.

To prevent passage of smokes, heat and flames is necessary to install the intumescent strips to seal perfectly the gap between the frame and the glass. Depending on the fire requirement.