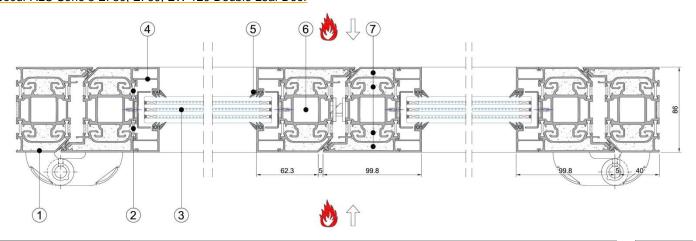

## Secur ALU Serie 8 El 30, El 60, EW 120 Double Leaf Door

- KEY
- 1) Aluminium Profile
- (4) Glazing Beads
- (7) Fireproof insulating material
- (2) Thermal Insulation
- (5) Gasket Beads
- (3) EI/EW glass
- (6) Hollow Chamber for Fittings

Serie 8 profile used in the systems has a structure of the five chambers, where the central chamber is a hollow chamber for receiving fittings and the four other chambers contain fireproof insulating material.

Dry glazing system with EPDM gaskets or with sealing and with clip on glazing beads.

To prevent passage of smokes, heat and flames is necessary to install the intumescent strips to seal perfectly the gap between the frame and the glass. Depending on the fire requirement.